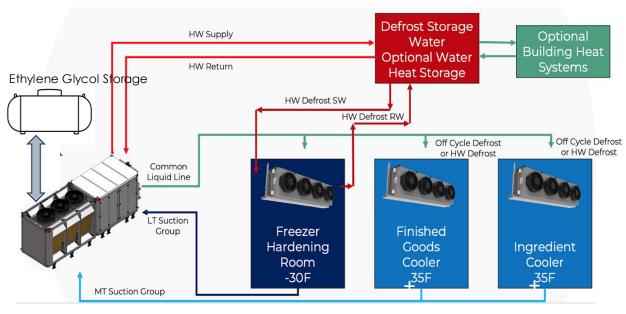

#### The Demonstrations

HVAC in Large Commercial Buildings FlexLab – Berkeley CA

- Simultaneous Heating/Cooling/HW
- Advanced HVAC Controls
- Model Predictive Grid Response

Commercial Cold Storage Straus Family Creamery – Rohnert Park, CA

- Multiple Facility Cold Rooms
- Supplemental Process HW
- Advanced Defrost Controls
- Model Predictive Grid Response